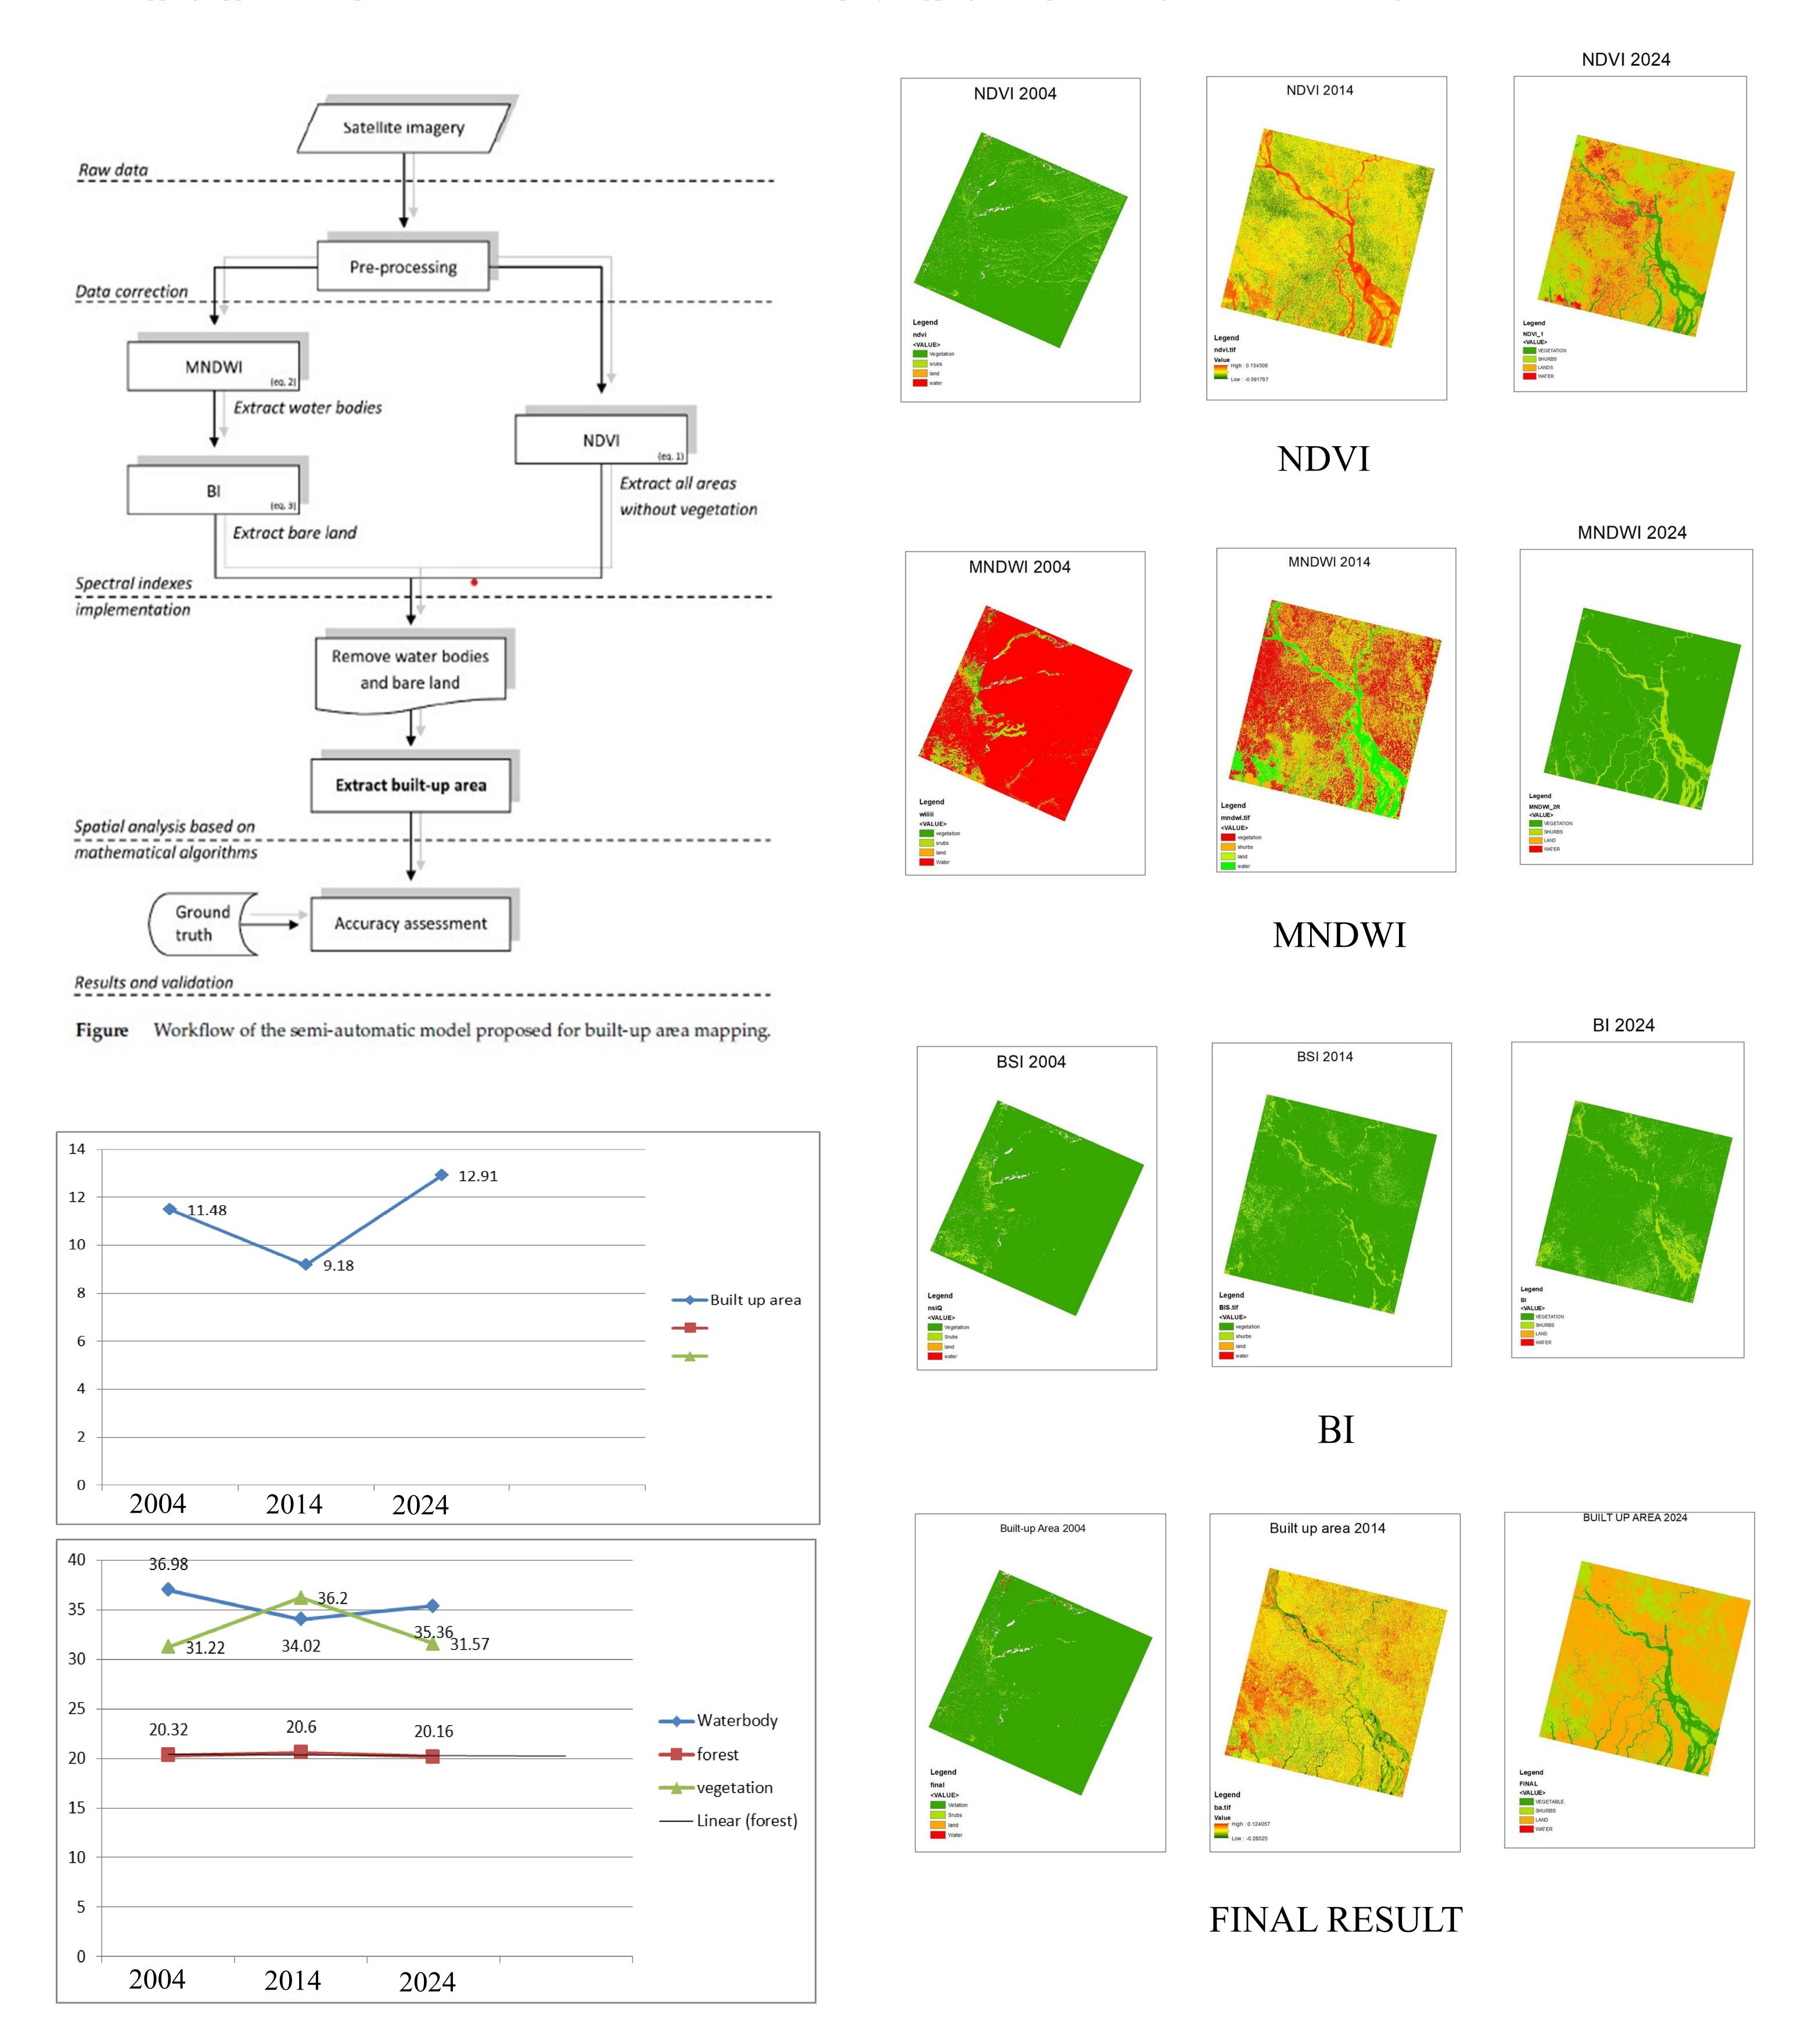

## Evaluation of the Built-Up Area Dynamics of 20 YEARS OF Patuakhali Municipality by Semi-Automatic GIS Analysis of Landsat Satellite Images & OSM

Changes in Built-Up Areas: Over the past 20 years, built-up areas have expanded significantly, driven largely by market demands. Agricultural lands have been converted into residential, commercial or industrial zones.

Innovative Mapping Approach: The poster introduces a new, index-based method for rapidly mapping built-up areas using Landsat-8 satellite images & OSM from 2004, 2014, and 2024.

TEAM ALBATROSS
Sanjida Akter Jim, Sunjida Khanom, Farhana Mustarin
Jahangirnagar University