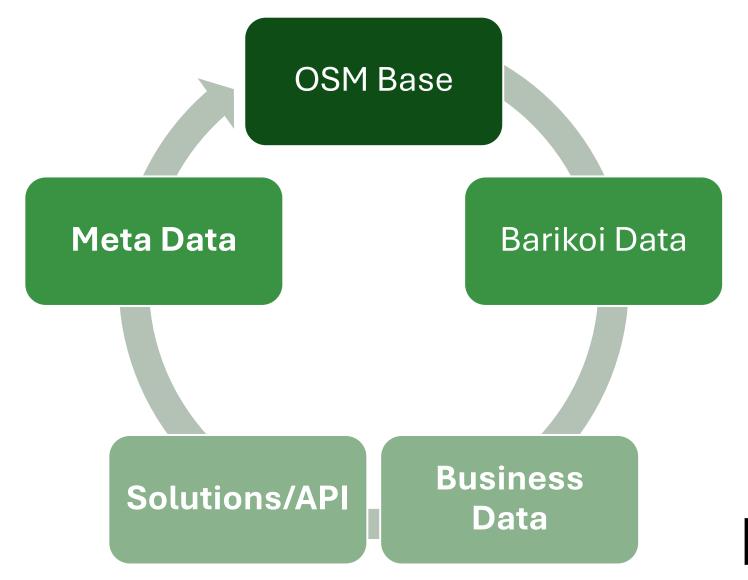

### How We Use OSM To Solve Challenges

#### What We Plan to Contribute Back

Open Essential Data Set for Humanitarian use case Contribute

Directly to OSM

Create More **Jobs!** 