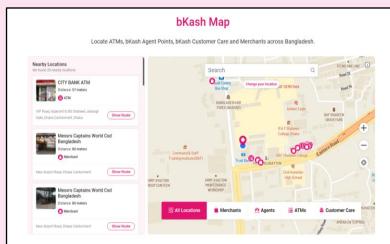

#### **OPEN SOURCE COLLABORATION**

Open Source Data

OpenStreetMap data plays a vital role in building custom map and products. In bKash universe mostly building and bridge layers has been used.

**Open Source Database** 

Open source object-relational database PostgreSQL has the key role for storing GIS data and also enables the power of database for the different GIS based portals.

**Open Source Tool** 

Built a robust Geo Platform in bKash leveraging the power of various open source tools like GDAL, QGIS, Leaflet, TileserverGL, Hasura, OSRM and so on.