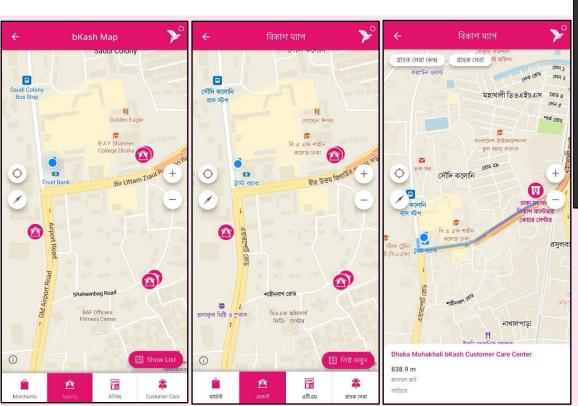

#### **OPEN SOURCE COLLABORATION**

Open Source Data

OpenStreetMap data plays a vital role in building custom map and products. In bKash universe mostly building and bridge layers has been used.

**Open Source Database** 

Open source object-relational database PostgreSQL has the key role for storing GIS data and also enables the power of database for the different GIS based portals.

**Open Source Tool** 

Built a robust Geo Platform in bKash leveraging the power of various open source tools like GDAL, QGIS, Leaflet, TileserverGL, Hasura, OSRM and so on.