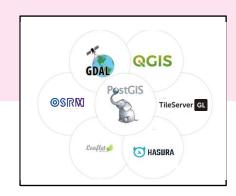

Open source object-relational database PostgreSQL has the key role for storing GIS data and also enables the power of database for the different GIS based portals.

**Open Source Tool** 

Built a robust Geo Platform in bKash leveraging the power of various open source tools like GDAL, QGIS, Leaflet, TileserverGL, Hasura, OSRM and so on.