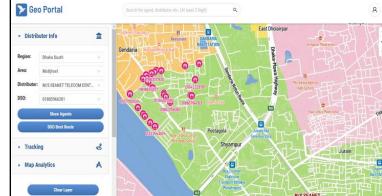

#### **Largest Sales Distribution Network**

Helps to build the largest sales distribution network of Bangladesh leveraging the power of GIS

#### Support Business through Location Intelligence

The process of using geospatial data to identify trends and relationships, and to gain insights for decision-making. On top of that spatial data gives another dimension to the business.