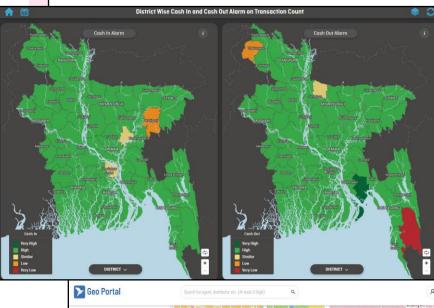

#### **Largest Sales Distribution Network**

Helps to build the largest sales distribution network of Bangladesh leveraging the power of GIS

#### Support Business through Location Intelligence

The process of using geospatial data to identify trends and relationships, and to gain insights for decision-making. On top of that spatial data gives another dimension to the business.