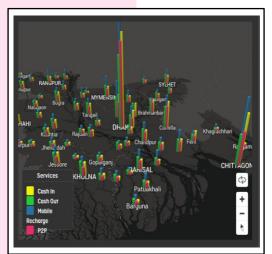

#### **Largest Sales Distribution Network**

Helps to build the largest sales distribution network of Bangladesh leveraging the power of GIS

#### Support Business through Location Intelligence

The process of using geospatial data to identify trends and relationships, and to gain insights for decision-making. On top of that spatial data gives another dimension to the business.